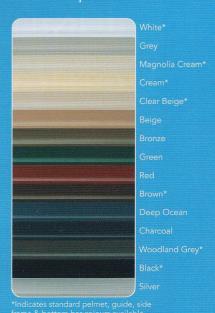

#### A superior paint finish

All CW Roller Shutters offer a better paint finish ideal for the harsh Australian climate, because they are taken through our state of the art, three-stage paint process which includes 1) pre-treatment, 2) a base coat and 3) a clear coat lacquer. We offer a range of 15 architectural colours, so our Roller Shutters complement most home colour schemes.

#### Colour Options